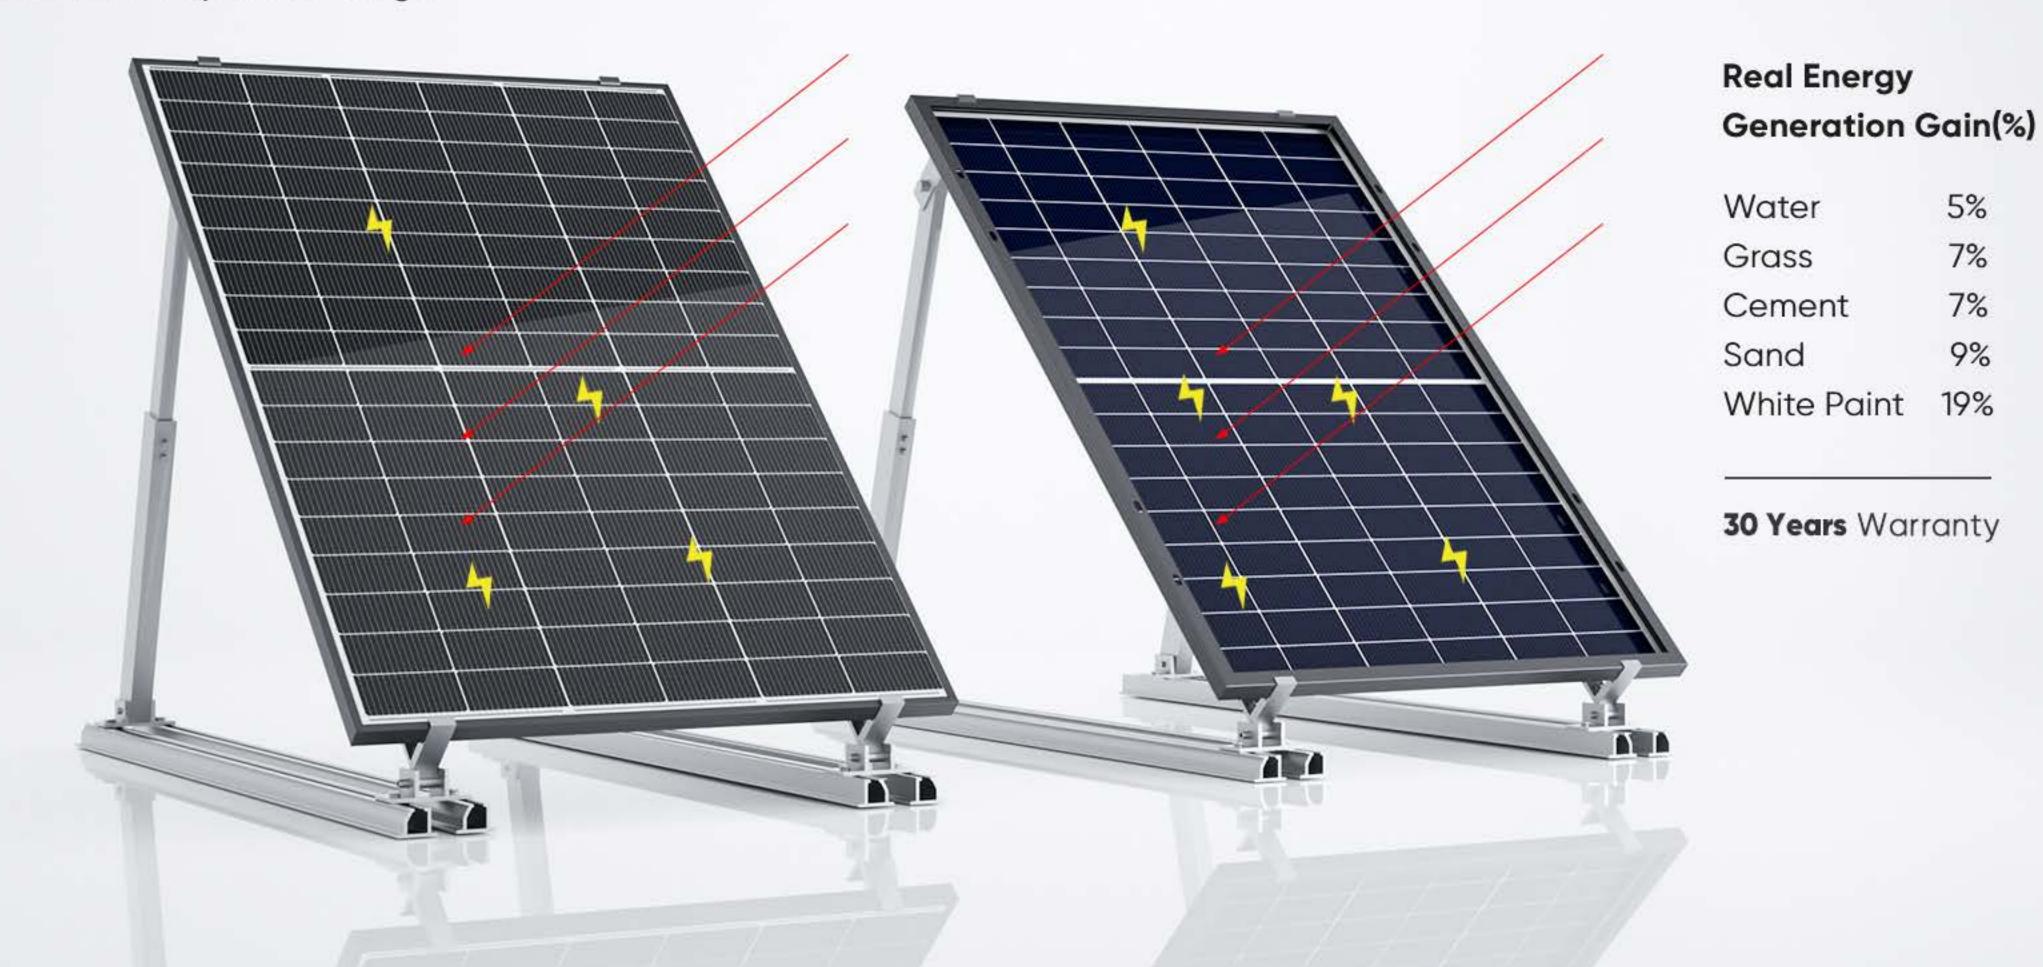

### BIFACIAL PV MODULE

Up to 25% Power Gain Depending on Albedo and PV system Design

Low Temperature Coefficient