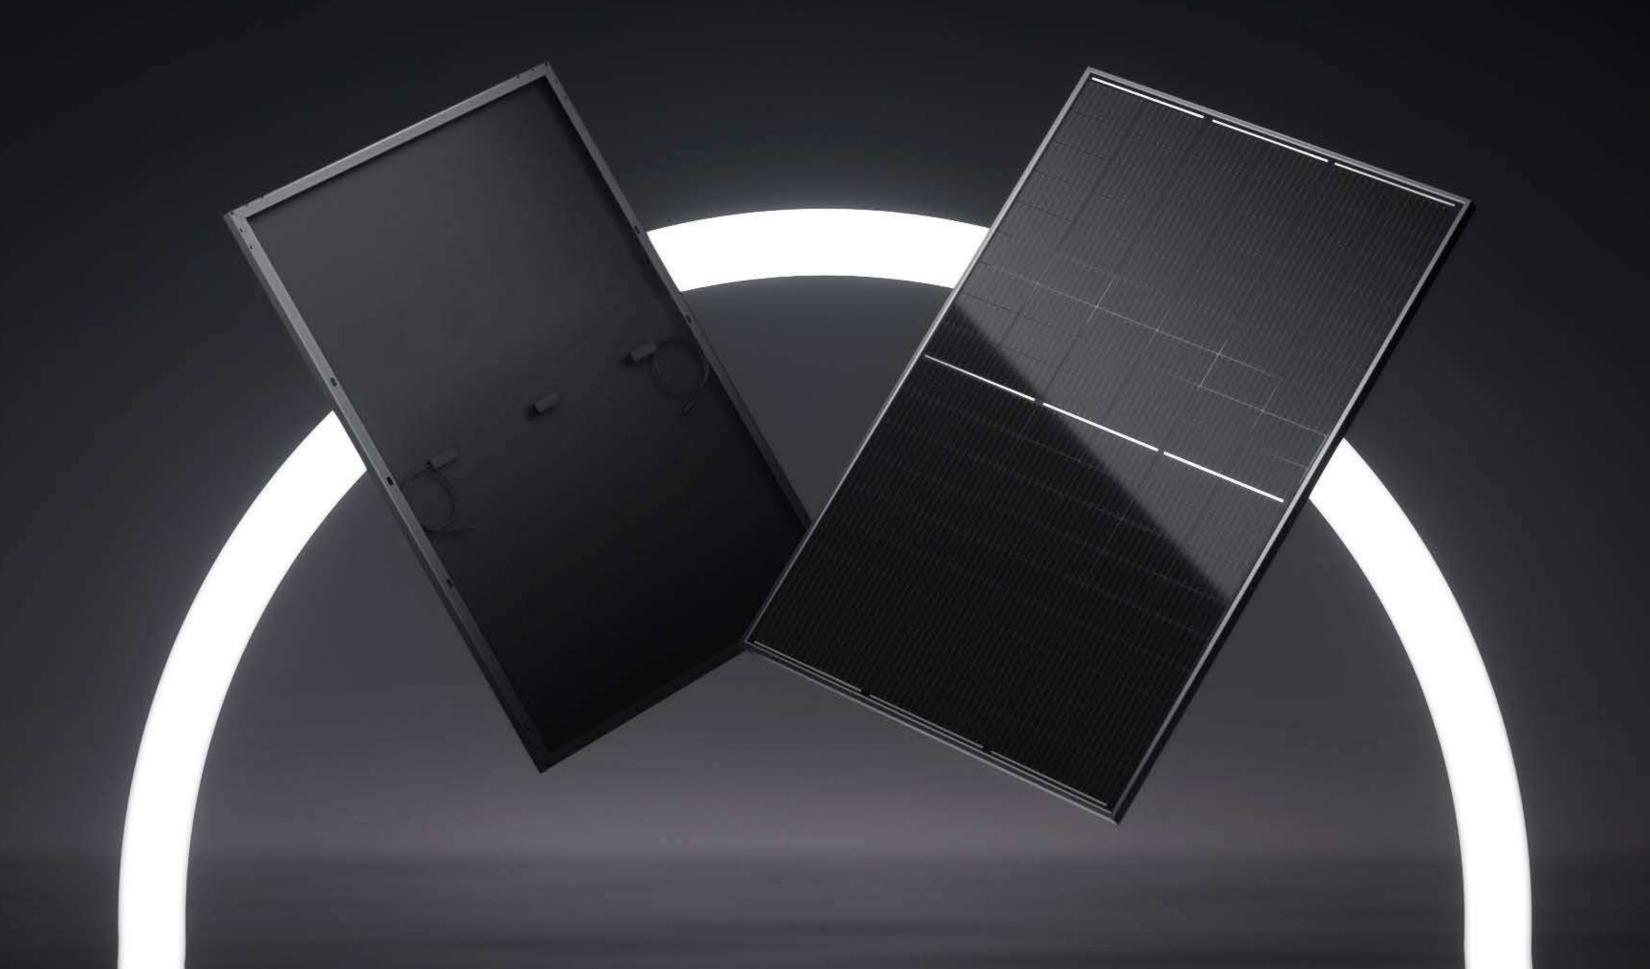

# New Technology N-TOPCON PV Module

**16BB** 

Thinner Busbar, Stronger Ability to Collect Current

Slower power degradation first year <1%, 0.40% year 2-30 12-year Material & Technology Warranty

**30-year** Linear Power Output Warranty