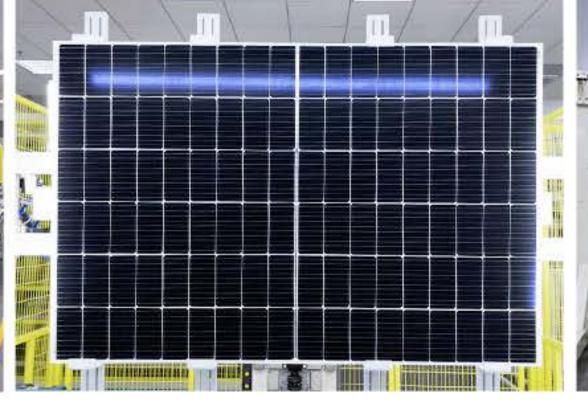

### UNI4/5/6

166/182/210mm Series

Material & Technology Warranty

25-Year Linear Power Output Warranty

Comprehensive Product and System Certificates

5%

7%

9%

### BIFACIAL PV MODULE

Up to 25% Power Gain Depending on Albedo and PV system Design

Low Temperature Coefficient

# New Technology N-TOPCON PV Module

**16BB** 

Thinner Busbar, Stronger Ability to Collect Current

Slower power degradation first year <1%, 0.40% year 2-30 12-year Material & Technology Warranty

**30-year** Linear Power Output Warranty