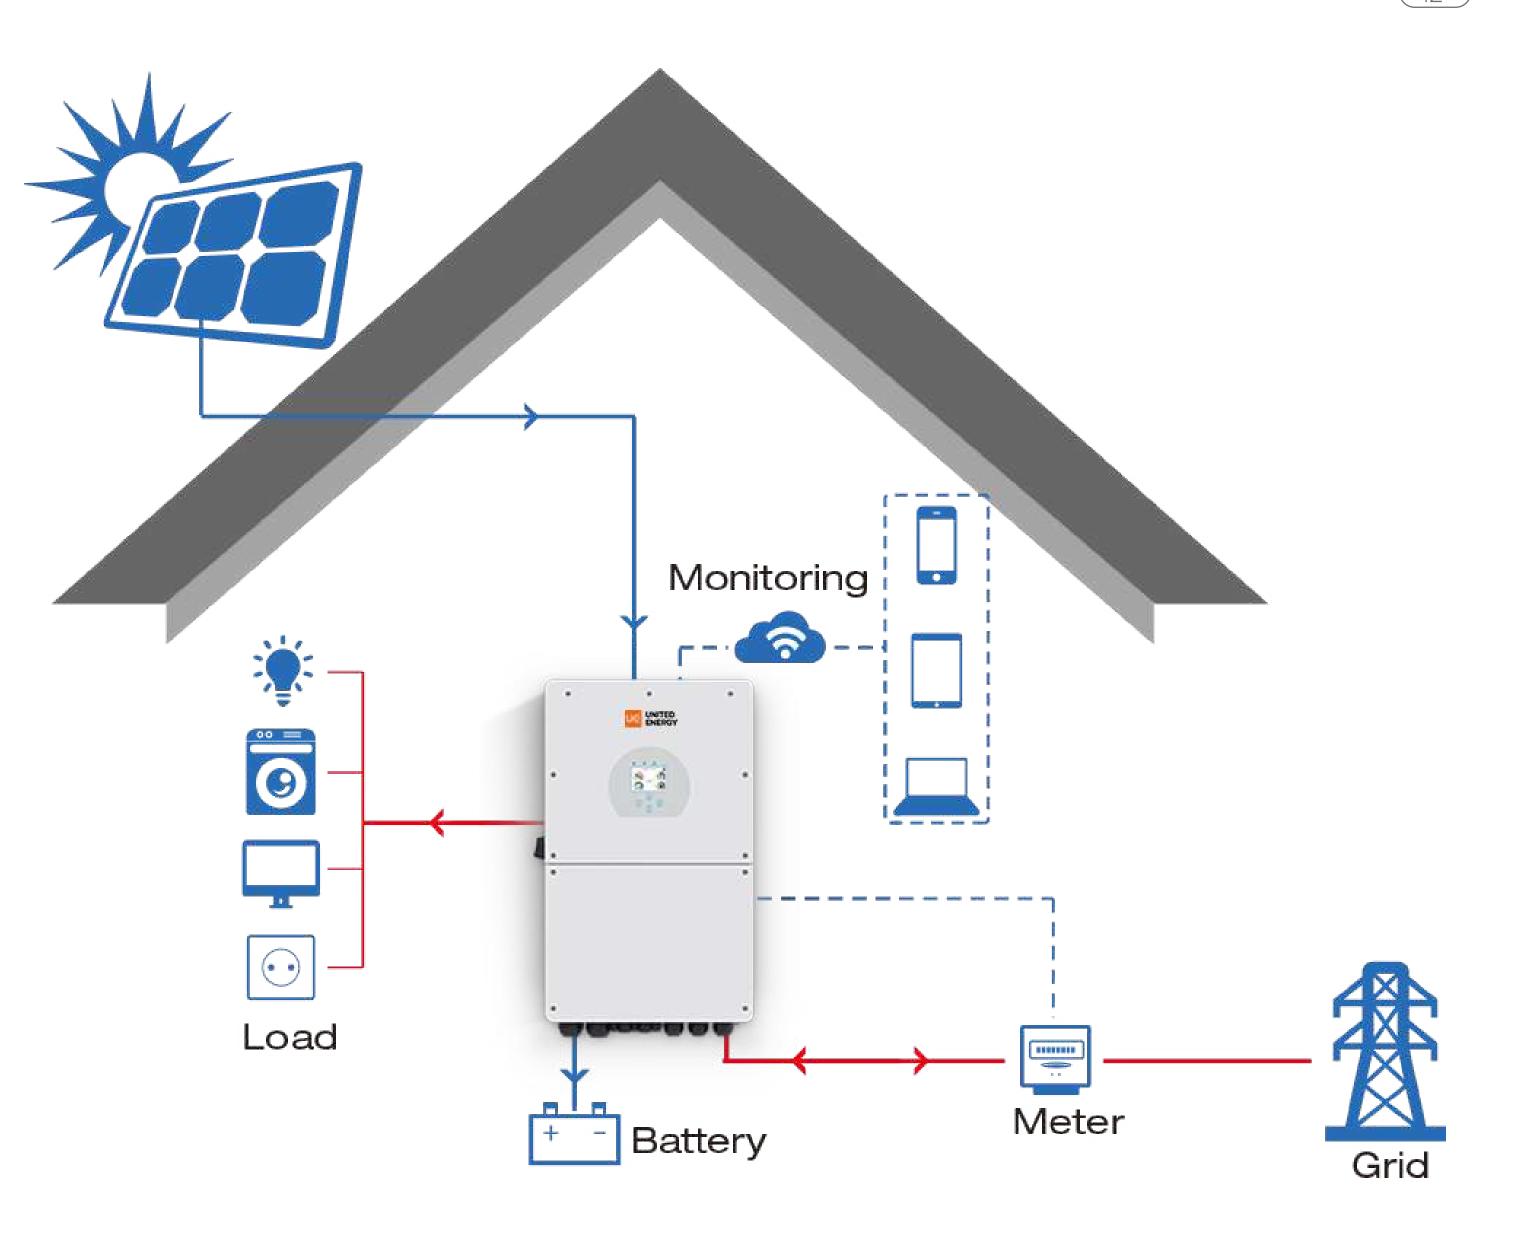

# SOLAR ENERGY SYSTEM WHOLE SOLUTION PROVIDER

On Grid -

Surplus power can be sold to network

Off Grid -

Stand alone system, suitable for remote area

Hybrid -

With network connected also with battery bank

## PROFESSIONAL TECHNICAL SUPPORT

- Full Set Technical Drawings & Diagrams
- (R) Installation Video Guidance from A-Z
- Easy Installation even 0 Experience

UNITED ENERGY

**PARTNERS** 