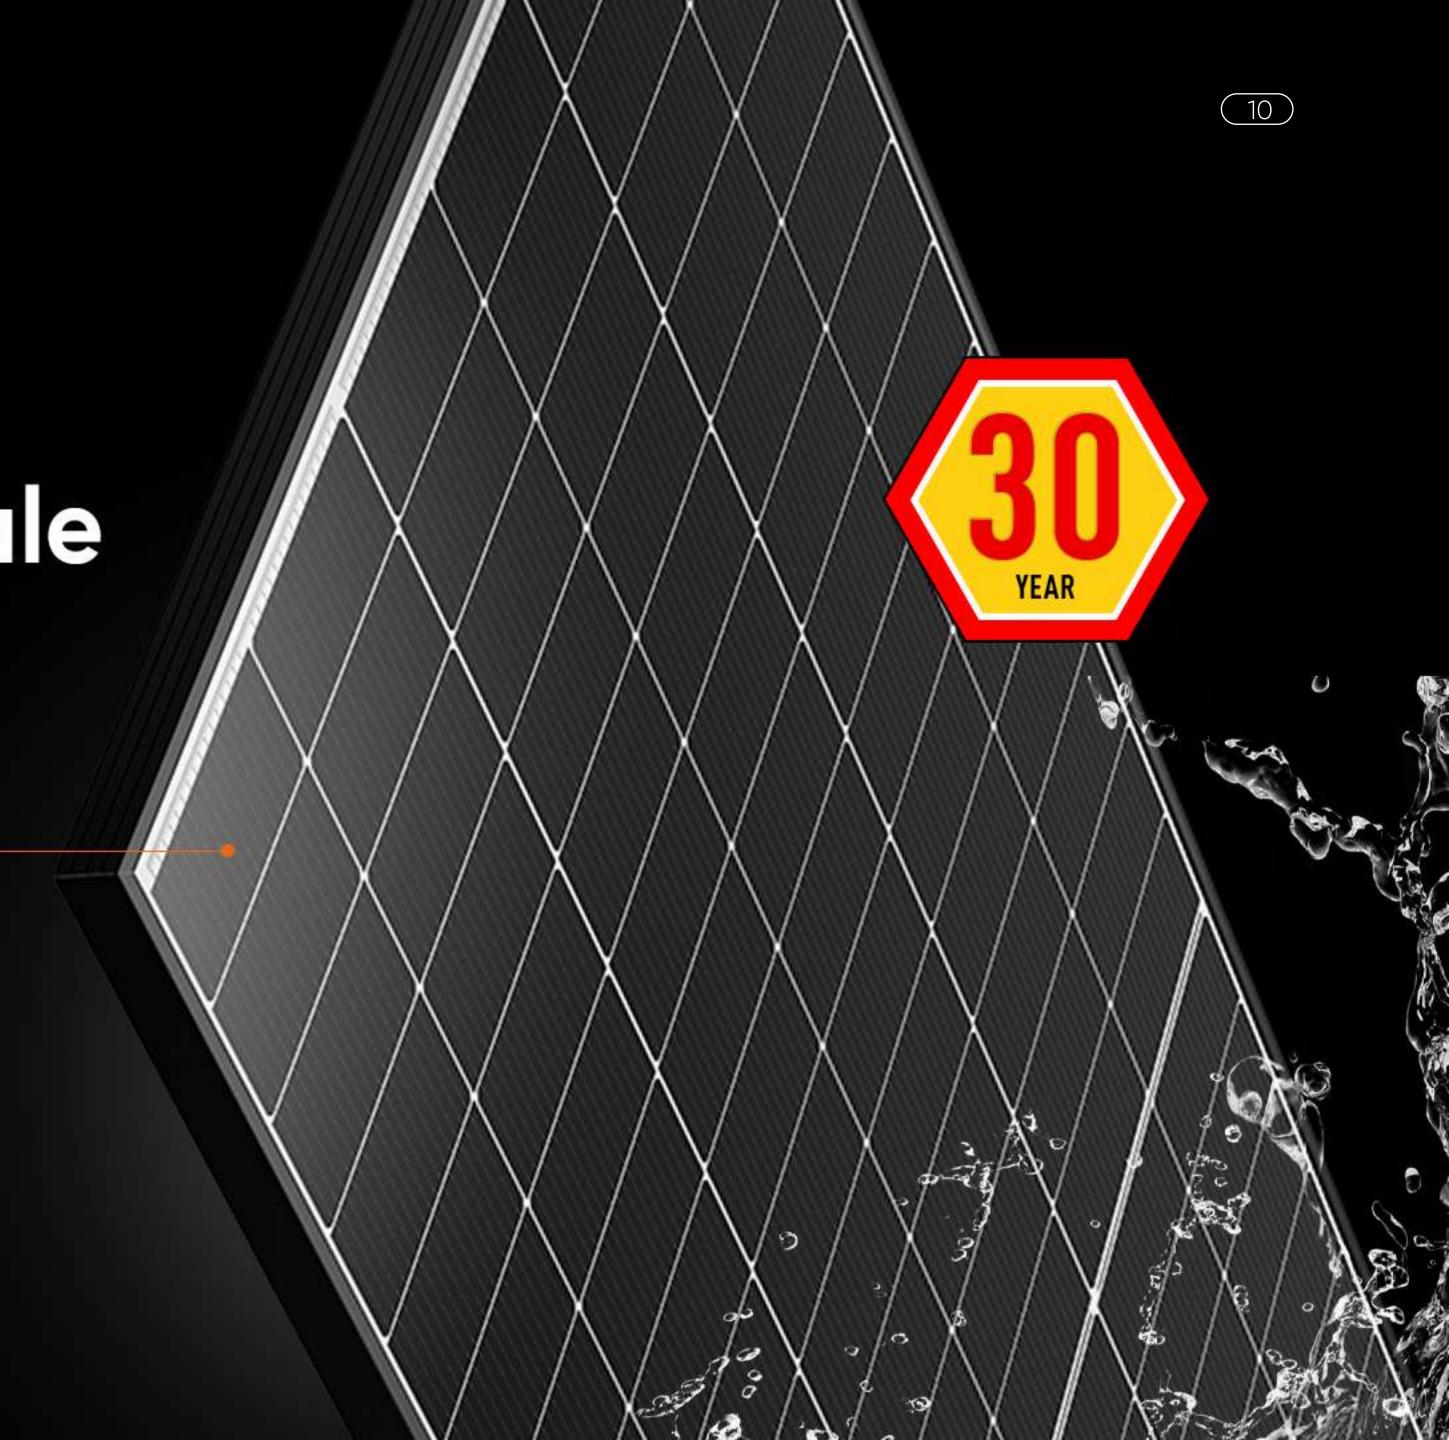

# New Technology N-TOPCON PV Module

**16BB** 

Thinner Busbar, Stronger Ability to Collect Current

Slower power degradation first year <1%, 0.40% year 2-30 12-year Material & Technology Warranty

**30-year** Linear Power Output Warranty